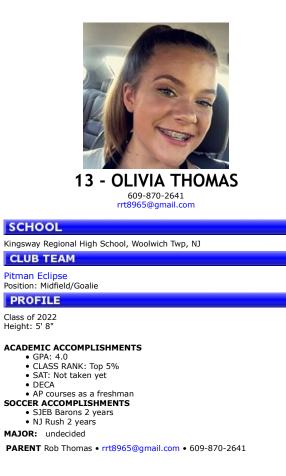

## CLUB TEAM

Pitman Eclipse Position: Midfield PROFILE

Class of 2023 Height: 5' 3"

ACADEMIC ACCOMPLISHMENTS • GPA: 4.0 • CLASS RANK: 1

MAJOR: Business

PARENTS: Nancy • nalbanese@bmtc.com • 856-304-5336 Joseph • joeyalbo@hotmail.com • 856-304-6633